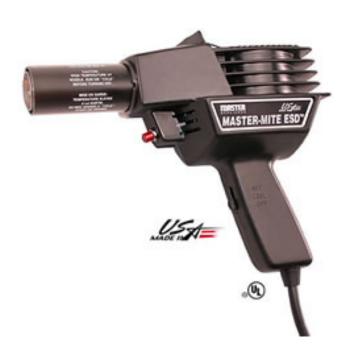

# ■ MASTER-MITE ESD™ HEAT GUN

# A bench-top heating system that eliminates housing related ESD (electrostatic discharge)

- Comes standard with black 800°F/427°C heating element, shrink attachment and adjustable stand
- Housing surface conductivity 500 ohms/square. Conductive housing will not build up or hold a static charge
- Housing helps to shield against EMI & RFI (electromagnetic & radio frequency interference)
- A totally grounded system
- A long life, quiet running, maintenance free shaded pole motor
- Low velocity air will not blow components around the workstation
- 3 optional interchangeable plug-in heating elements available