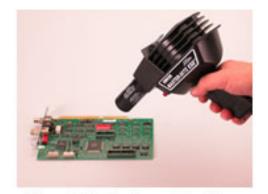

# A bench-top heating system that eliminates housing related ESD (electrostatic discharge)

- Comes standard with black 800°F/427°C heating element, shrink attachment and adjustable stand
- Housing surface conductivity 500 ohms/square. Conductive housing will not build up or hold a static charge
- Housing helps to shield against EMI & RFI (electromagnetic & radio frequency interference)
- A totally grounded system
- A long life, quiet running, maintenance free shaded pole motor
- Low velocity air will not blow components around the workstation
- 3 optional interchangeable plug-in heating elements available