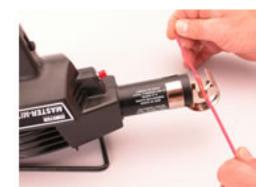

# ■ MASTER-MITE ESD™ HEAT GUN



# **Quick Jump:**

# A bench-top heating system that eliminates housing related ESD (electrostatic discharge)

- Comes standard with black 800°F/427°C heating element, shrink attachment and adjustable stand
- Housing surface conductivity 500 ohms/square. Conductive housing will not build up or hold a static charge
- Housing helps to shield against EMI & RFI (electromagnetic & radio frequency interference)
- A totally grounded system
- A long life, quiet running, maintenance free shaded pole motor
- Low velocity air will not blow components around the workstation
- 3 optional interchangeable plug-in heating elements available





Shrink Tubing



Speed Dry Conformal Coatings



Terminate Specialty Connectors

#### ORDERING INFORMATION

| MODEL NO. | VOLTS | Hz.   | AMPS | Ship Wt. |
|-----------|-------|-------|------|----------|
| 10012     | 120   | 60    | 4.5  | 3 lbs.   |
| 10014     | 100   | 50/60 | 4.9  | 3 lbs.   |

# REPLACEMENT HEATING ELEMENTS - OPTIONAL

| PART NO. | COLOR  | TEMP °F | TEMP °C | VOLTS | WATTS |
|----------|--------|---------|---------|-------|-------|
| 20012    | Blue   | 500     | 260     | 120   | 340   |
| 20013    | Silver | 650     | 343     | 120   | 475   |
| 20014    | Black  | 800     | 427     | 120   | 525   |







40060

30201

50675

# **OPTIONAL ACCESSORIES**

| MODEL NO. | DESCRIPTION               |
|-----------|---------------------------|
| 40060     | Heat shrink attachment    |
| 30201     | Solder preform at