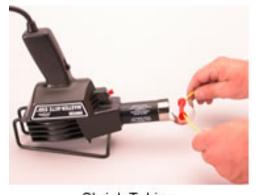

# ■ MASTER-MITE ESD™ HEAT GUN



# **Quick Jump:**

# A bench-top heating system that eliminates housing related ESD (electrostatic discharge)

- Comes standard with black 800°F/427°C heating element, shrink attachment and adjustable stand
- Housing surface conductivity 500 ohms/square. Conductive housing will not build up or hold a static charge
- Housing helps to shield against EMI & RFI (electromagnetic & radio frequency interference)
- A totally grounded system
- A long life, quiet running, maintenance free shaded pole motor
- Low velocity air will not blow components around the workstation
- 3 optional interchangeable plug-in heating elements available





Shrink Tubing



Speed Dry Conformal Coatings



Terminate Specialty Connectors

#### ORDERING INFORMATION

| MODEL NO. | VOLTS | Hz.   | AMPS | Ship Wt. |
|-----------|-------|-------|------|----------|
| 10012     | 120   | 60    | 4.5  | 3 lbs.   |
| 10014     | 100   | 50/60 | 4.9  | 3 lbs.   |

# REPLACEMENT HEATING ELEMENTS - OPTIONAL

| PART NO. | COLOR  | TEMP °F | TEMP °C | VOLTS | WATTS |
|----------|--------|---------|---------|-------|-------|
| 20012    | Blue   | 500     | 260     | 120   | 340   |
| 20013    | Silver | 650     | 343     | 120   | 475   |
| 20014    | Black  | 800     | 427     | 120   | 525   |







40060

30201

50675

# **OPTIONAL ACCESSORIES**

| MODEL NO. | DESCRIPTION               |
|-----------|---------------------------|
| 40060     | Heat shrin